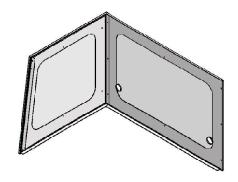

M4 BOLT, WASHER, AND NUT WITH CAP X10

INSERT BACK WALL INTO THE SLOT OF THE SIDE WALL. SEE IMAGE 1-2 FOR DETAIL

IMAGE 1-1

**IMAGE 1-2-1** 

IMAGE 1-3

**IMAGE 1-2-2** 

BOLT SIDE WALLS TO THE BACK WALL. 3X BOLTS AND NUTS PER SIDE