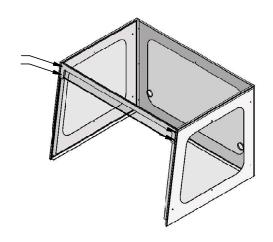

DO THE SAME WITH THE OPPOSING SIDE WALL **3X BOLTS AND NUTS** 

IMAGE 1-4

ATTACH THE FRONT SASH AND THE SUPPORT AND SIDE WALLS. **4X BOLTS AND NUTS** 

IMAGE 1-5

ENCLOSURE IS NOW READY FOR THE HEAD UNIT.

IMAGE 1-6