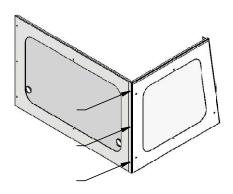

## **FLOW SERIES ENCLOSURE ASSEMBLY GUIDE**

THIS PACKAGE SHOULD CONTAIN:

1X FRONT SASH

1X BACK PANEL

2X SIDE PANEL

1X FRONT SASH SUPPORT

10X M4 BOLTS

10X M4 NUTS

10X M4 WASHER

**10X BOLT CAPS** 

NOTE: IMAGES DEPICT ANGLED SIDES VARIANT, INSTRUCTIONS ARE SIMILAR TO THE STRAIGHT SIDES VARIANT.

FRONT SASH SUPPORT

FRONT SASH

**BACK PANEL** 

SIDE PANELS ANGLED VARIANT X2 OR STRAIGHT VARIANT X2