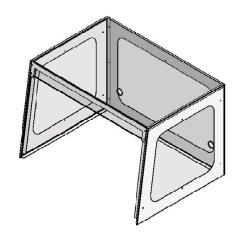

## **FLOW SERIES ENCLOSURE ASSEMBLY GUIDE**

THIS PACKAGE SHOULD CONTAIN:

1X FRONT SASH

1X BACK PANEL

2X SIDE PANEL

1X FRONT SASH SUPPORT

10X M4 BOLTS

10X M4 NUTS

10X M4 WASHER

**10X BOLT CAPS** 

NOTE: IMAGES DEPICT ANGLED SIDES VARIANT, INSTRUCTIONS ARE SIMILAR TO THE STRAIGHT SIDES VARIANT.

FRONT SASH SUPPORT

FRONT SASH

**BACK PANEL** 

SIDE PANELS ANGLED VARIANT X2 OR STRAIGHT VARIANT X2

M4 BOLT, WASHER, AND NUT WITH CAP X10

INSERT BACK WALL INTO THE SLOT OF THE SIDE WALL. SEE IMAGE 1-2 FOR DETAIL

IMAGE 1-1

**IMAGE 1-2-1** 

IMAGE 1-3

**IMAGE 1-2-2** 

BOLT SIDE WALLS TO THE BACK WALL. 3X BOLTS AND NUTS PER SIDE

DO THE SAME WITH THE OPPOSING SIDE WALL **3X BOLTS AND NUTS** 

IMAGE 1-4

ATTACH THE FRONT SASH AND THE SUPPORT AND SIDE WALLS. **4X BOLTS AND NUTS** 

IMAGE 1-5

ENCLOSURE IS NOW READY FOR THE HEAD UNIT.

IMAGE 1-6