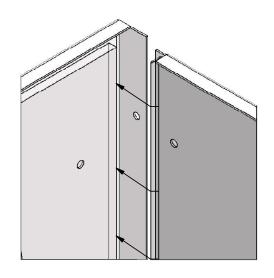

M4 BOLT, WASHER, AND NUT WITH CAP X10

INSERT BACK WALL INTO THE SLOT OF THE SIDE WALL. SEE IMAGE 1-2 FOR DETAIL

IMAGE 1-1

**IMAGE 1-2-1** 

IMAGE 1-3

**IMAGE 1-2-2** 

BOLT SIDE WALLS TO THE BACK WALL. 3X BOLTS AND NUTS PER SIDE

DO THE SAME WITH THE OPPOSING SIDE WALL **3X BOLTS AND NUTS** 

IMAGE 1-4

ATTACH THE FRONT SASH AND THE SUPPORT AND SIDE WALLS. **4X BOLTS AND NUTS** 

IMAGE 1-5

ENCLOSURE IS NOW READY FOR THE HEAD UNIT.

IMAGE 1-6