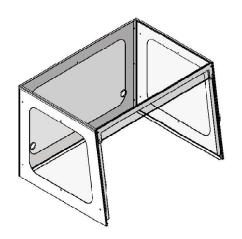

DO THE SAME WITH THE OPPOSING SIDE WALL **3X BOLTS AND NUTS** 

IMAGE 1-4

ATTACH THE FRONT SASH AND THE SUPPORT AND SIDE WALLS. **4X BOLTS AND NUTS** 

IMAGE 1-5

ENCLOSURE IS NOW READY FOR THE HEAD UNIT.

IMAGE 1-6