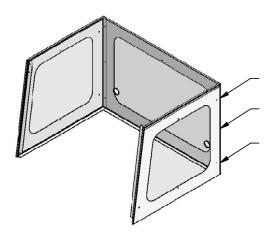

M4 BOLT, WASHER, AND NUT WITH CAP X10

INSERT BACK WALL INTO THE SLOT OF THE SIDE WALL. SEE IMAGE 1-2 FOR DETAIL

IMAGE 1-1

**IMAGE 1-2-1** 

IMAGE 1-3

**IMAGE 1-2-2** 

BOLT SIDE WALLS TO THE BACK WALL. 3X BOLTS AND NUTS PER SIDE

DO THE SAME WITH THE OPPOSING SIDE WALL **3X BOLTS AND NUTS** 

IMAGE 1-4

ATTACH THE FRONT SASH AND THE SUPPORT AND SIDE WALLS. **4X BOLTS AND NUTS** 

IMAGE 1-5

ENCLOSURE IS NOW READY FOR THE HEAD UNIT.

IMAGE 1-6