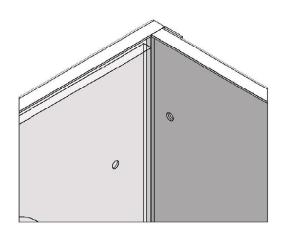

DO THE SAME WITH THE OPPOSING SIDE WALL **3X BOLTS AND NUTS** 

IMAGE 1-4

ATTACH THE FRONT SASH AND THE SUPPORT AND SIDE WALLS. **4X BOLTS AND NUTS** 

IMAGE 1-5

ENCLOSURE IS NOW READY FOR THE HEAD UNIT.

IMAGE 1-6