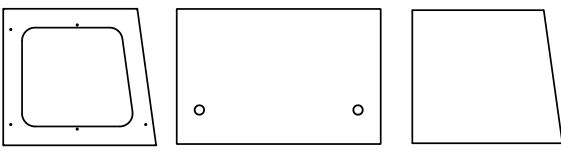

## THIS SECTION MAY BE ASSEMBLED AT THE FACTORY

REMOVE ANY PLASTIC COVER FROM ACRYLIC PLACE ACRYLIC SIDE PANEL INSIDE SIDE WALL IN SLOT

IMAGE 1-1

BOLT THE ACRYLIC PANELS TO THE WALL 5X BOLTS AND NUTS PER SIDE

IMAGE 1-2

REMOVE ANY PLASTIC COVER FROM ACRYLIC PLACE ACRYLIC BACK PANEL ON THE INSIDE OF THE BACK WALL. **ENSURE THE CABLE PASS-THROUGH PORTS** ARE NEAR TO THE BOTTOM TAB.

**BOLT THE ACRYLIC PANEL TO THE WALL** 2X BOLTS AND NUTS