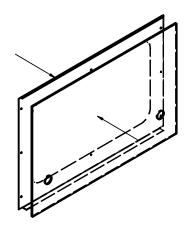

**BACK WALL** 

IMAGE 1-2

REMOVE ANY PLASTIC COVER FROM ACRYLIC PLACE ACRYLIC BACK PANEL ON THE INSIDE OF THE BACK WALL. **ENSURE THE CABLE PASS-THROUGH PORTS** ARE NEAR TO THE BOTTOM TAB.

**BOLT THE ACRYLIC PANEL TO THE WALL** 2X BOLTS AND NUTS