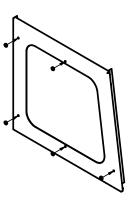

## THIS SECTION MAY BE ASSEMBLED AT THE FACTORY

REMOVE ANY PLASTIC COVER FROM ACRYLIC PLACE ACRYLIC SIDE PANEL INSIDE SIDE WALL IN SLOT

IMAGE 1-1

BOLT THE ACRYLIC PANELS TO THE WALL 5X BOLTS AND NUTS PER SIDE