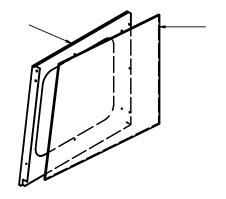

## THIS SECTION MAY BE ASSEMBLED AT THE FACTORY

REMOVE ANY PLASTIC COVER FROM ACRYLIC PLACE ACRYLIC SIDE PANEL INSIDE SIDE WALL IN SLOT

IMAGE 1-1

BOLT THE ACRYLIC PANELS TO THE WALL 5X BOLTS AND NUTS PER SIDE