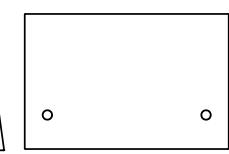

IMAGE 1-2

REMOVE ANY PLASTIC COVER FROM ACRYLIC PLACE ACRYLIC BACK PANEL ON THE INSIDE OF THE BACK WALL. **ENSURE THE CABLE PASS-THROUGH PORTS** ARE NEAR TO THE BOTTOM TAB.

**BOLT THE ACRYLIC PANEL TO THE WALL** 2X BOLTS AND NUTS