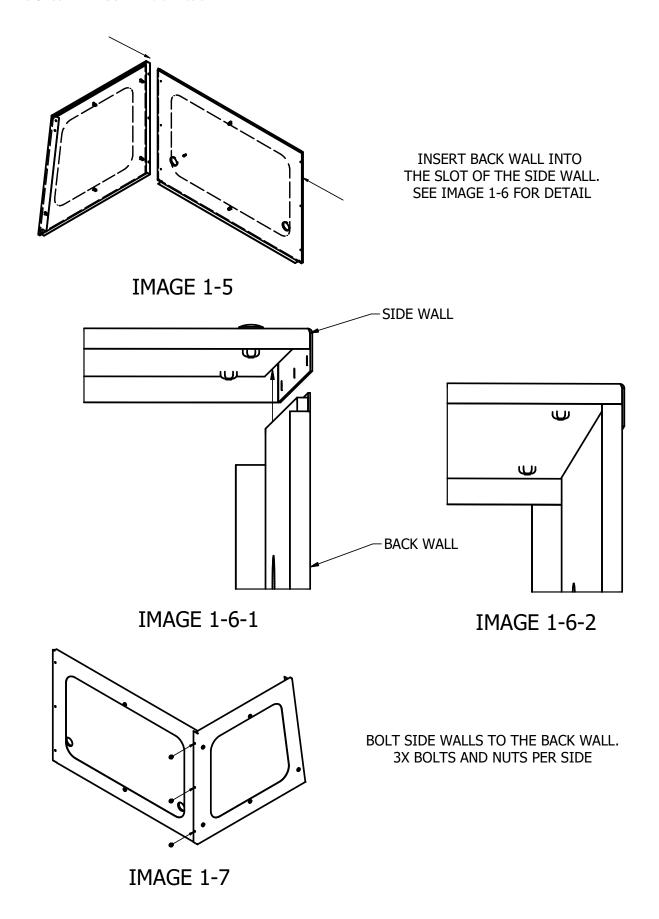

**BACK WALL** 

## THIS SECTION MAY BE ASSEMBLED AT THE FACTORY

REMOVE ANY PLASTIC COVER FROM ACRYLIC PLACE ACRYLIC SIDE PANEL INSIDE SIDE WALL IN SLOT

IMAGE 1-1

BOLT THE ACRYLIC PANELS TO THE WALL 5X BOLTS AND NUTS PER SIDE

IMAGE 1-2

REMOVE ANY PLASTIC COVER FROM ACRYLIC PLACE ACRYLIC BACK PANEL ON THE INSIDE OF THE BACK WALL. **ENSURE THE CABLE PASS-THROUGH PORTS** ARE NEAR TO THE BOTTOM TAB.

**BOLT THE ACRYLIC PANEL TO THE WALL** 2X BOLTS AND NUTS