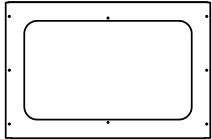

IMAGE 1-2

REMOVE ANY PLASTIC COVER FROM ACRYLIC PLACE ACRYLIC BACK PANEL ON THE INSIDE OF THE BACK WALL. **ENSURE THE CABLE PASS-THROUGH PORTS** ARE NEAR TO THE BOTTOM TAB.

**BOLT THE ACRYLIC PANEL TO THE WALL** 2X BOLTS AND NUTS