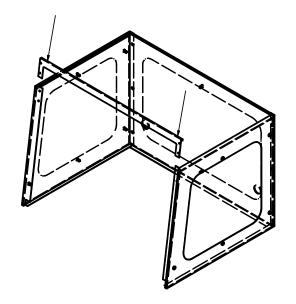

IMAGE 1-4

SLIDE THE FRONT SASH SUPPORT ONTO THE SIDE WALLS.

IMAGE 1-8

REMOVE ANY PLASTIC COVER FROM ACRYLIC PLACE THE ACRYLIC FRONT SASH UNDER THE SUPPORT AND ATOP SIDE WALLS.

BOLT THE FRONT SASH TO THE SUPPORT AND SIDE WALLS. 4X BOLTS AND NUTS