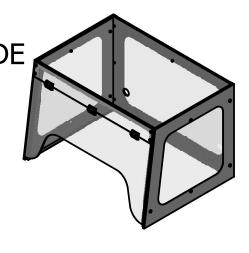

PURAIR BASIC SERIES **ENCLOSURE ASSEMBLY GUIDE** 

THIS PACKAGE SHOULD CONTAIN:

1X ACRYLIC FRONT SASH

1X ACRYLIC BACK PANEL

2X ACRYLIC SIDE PANELS

1X FRONT SASH SUPPORT

1X BACK WALL

2X SIDE WALLS