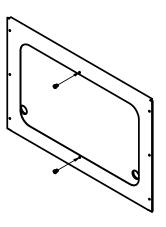

**BACK WALL** 

IMAGE 1-2

REMOVE ANY PLASTIC COVER FROM ACRYLIC PLACE ACRYLIC BACK PANEL ON THE INSIDE OF THE BACK WALL. **ENSURE THE CABLE PASS-THROUGH PORTS** ARE NEAR TO THE BOTTOM TAB.

**BOLT THE ACRYLIC PANEL TO THE WALL** 2X BOLTS AND NUTS