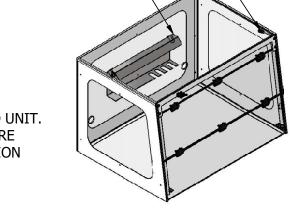

DO THE SAME WITH THE OPPOSING SIDE WALL 3X BOLTS AND NUTS

IMAGE 1-5

ATTACH THE FRONT SASH AND THE SUPPORT AND SIDE WALLS. **4X BOLTS AND NUTS** 

IMAGE 1-6

ENCLOSURE IS NOW READY FOR THE HEAD UNIT. ENSURE THE UV LIGHT AND SENSOR ARE PROPERLY ATTACHED POST INSTALLATION