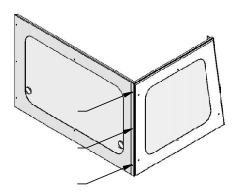

FRONT SASH SUPPORT

**INSERT BACK WALL INTO** THE SLOT OF THE SIDE WALL. SEE IMAGE 1-2 FOR DETAIL

IMAGE 1-1

**IMAGE 1-2-1** 

**IMAGE 1-2-2** 

BOLT SIDE WALLS TO THE BACK WALL. 3X BOLTS AND NUTS PER SIDE

IMAGE 1-3