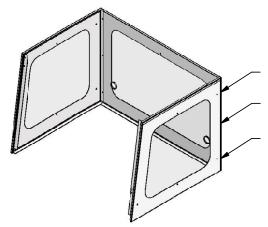

FRONT SASH SUPPORT

**INSERT BACK WALL INTO** THE SLOT OF THE SIDE WALL. SEE IMAGE 1-2 FOR DETAIL

IMAGE 1-1

**IMAGE 1-2-1** 

**IMAGE 1-2-2** 

BOLT SIDE WALLS TO THE BACK WALL. 3X BOLTS AND NUTS PER SIDE

IMAGE 1-3

DO THE SAME WITH THE OPPOSING SIDE WALL 3X BOLTS AND NUTS

IMAGE 1-5

ATTACH THE FRONT SASH AND THE SUPPORT AND SIDE WALLS. **4X BOLTS AND NUTS** 

IMAGE 1-6

ENCLOSURE IS NOW READY FOR THE HEAD UNIT. ENSURE THE UV LIGHT AND SENSOR ARE PROPERLY ATTACHED POST INSTALLATION