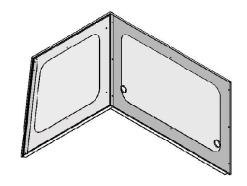

FRONT SASH SUPPORT

**INSERT BACK WALL INTO** THE SLOT OF THE SIDE WALL. SEE IMAGE 1-2 FOR DETAIL

IMAGE 1-1

**IMAGE 1-2-1** 

**IMAGE 1-2-2** 

BOLT SIDE WALLS TO THE BACK WALL. 3X BOLTS AND NUTS PER SIDE

IMAGE 1-3