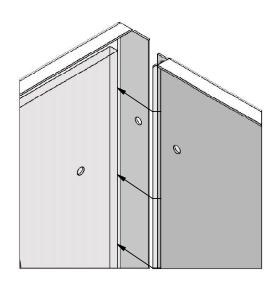

FRONT SASH SUPPORT

**INSERT BACK WALL INTO** THE SLOT OF THE SIDE WALL. SEE IMAGE 1-2 FOR DETAIL

IMAGE 1-1

**IMAGE 1-2-1** 

**IMAGE 1-2-2** 

BOLT SIDE WALLS TO THE BACK WALL. 3X BOLTS AND NUTS PER SIDE

IMAGE 1-3

DO THE SAME WITH THE OPPOSING SIDE WALL 3X BOLTS AND NUTS

IMAGE 1-5

ATTACH THE FRONT SASH AND THE SUPPORT AND SIDE WALLS. **4X BOLTS AND NUTS** 

IMAGE 1-6

ENCLOSURE IS NOW READY FOR THE HEAD UNIT. ENSURE THE UV LIGHT AND SENSOR ARE PROPERLY ATTACHED POST INSTALLATION