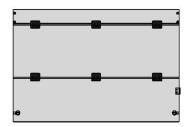

FRONT SASH SUPPORT

**INSERT BACK WALL INTO** THE SLOT OF THE SIDE WALL. SEE IMAGE 1-2 FOR DETAIL

IMAGE 1-1

**IMAGE 1-2-1** 

**IMAGE 1-2-2** 

BOLT SIDE WALLS TO THE BACK WALL. 3X BOLTS AND NUTS PER SIDE

IMAGE 1-3

DO THE SAME WITH THE OPPOSING SIDE WALL 3X BOLTS AND NUTS

IMAGE 1-5

ATTACH THE FRONT SASH AND THE SUPPORT AND SIDE WALLS. **4X BOLTS AND NUTS** 

IMAGE 1-6

ENCLOSURE IS NOW READY FOR THE HEAD UNIT. ENSURE THE UV LIGHT AND SENSOR ARE PROPERLY ATTACHED POST INSTALLATION