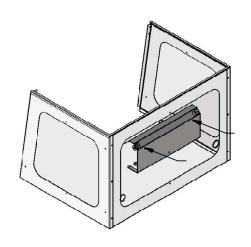

DO THE SAME WITH THE OPPOSING SIDE WALL 3X BOLTS AND NUTS

IMAGE 1-5

ATTACH THE FRONT SASH AND THE SUPPORT AND SIDE WALLS. **4X BOLTS AND NUTS** 

IMAGE 1-6

ENCLOSURE IS NOW READY FOR THE HEAD UNIT. ENSURE THE UV LIGHT AND SENSOR ARE PROPERLY ATTACHED POST INSTALLATION