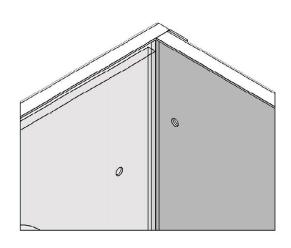

DO THE SAME WITH THE OPPOSING SIDE WALL 3X BOLTS AND NUTS

IMAGE 1-5

ATTACH THE FRONT SASH AND THE SUPPORT AND SIDE WALLS. **4X BOLTS AND NUTS** 

IMAGE 1-6

ENCLOSURE IS NOW READY FOR THE HEAD UNIT. ENSURE THE UV LIGHT AND SENSOR ARE PROPERLY ATTACHED POST INSTALLATION