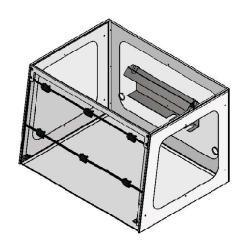

FRONT SASH SUPPORT

**INSERT BACK WALL INTO** THE SLOT OF THE SIDE WALL. SEE IMAGE 1-2 FOR DETAIL

IMAGE 1-1

**IMAGE 1-2-1** 

**IMAGE 1-2-2** 

BOLT SIDE WALLS TO THE BACK WALL. 3X BOLTS AND NUTS PER SIDE

IMAGE 1-3

DO THE SAME WITH THE OPPOSING SIDE WALL 3X BOLTS AND NUTS

IMAGE 1-5

ATTACH THE FRONT SASH AND THE SUPPORT AND SIDE WALLS. **4X BOLTS AND NUTS** 

IMAGE 1-6

ENCLOSURE IS NOW READY FOR THE HEAD UNIT. ENSURE THE UV LIGHT AND SENSOR ARE PROPERLY ATTACHED POST INSTALLATION