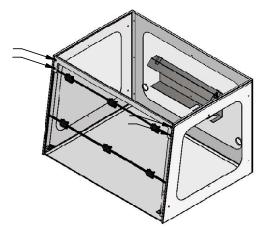

DO THE SAME WITH THE OPPOSING SIDE WALL 3X BOLTS AND NUTS

IMAGE 1-5

ATTACH THE FRONT SASH AND THE SUPPORT AND SIDE WALLS. **4X BOLTS AND NUTS** 

IMAGE 1-6

ENCLOSURE IS NOW READY FOR THE HEAD UNIT. ENSURE THE UV LIGHT AND SENSOR ARE PROPERLY ATTACHED POST INSTALLATION