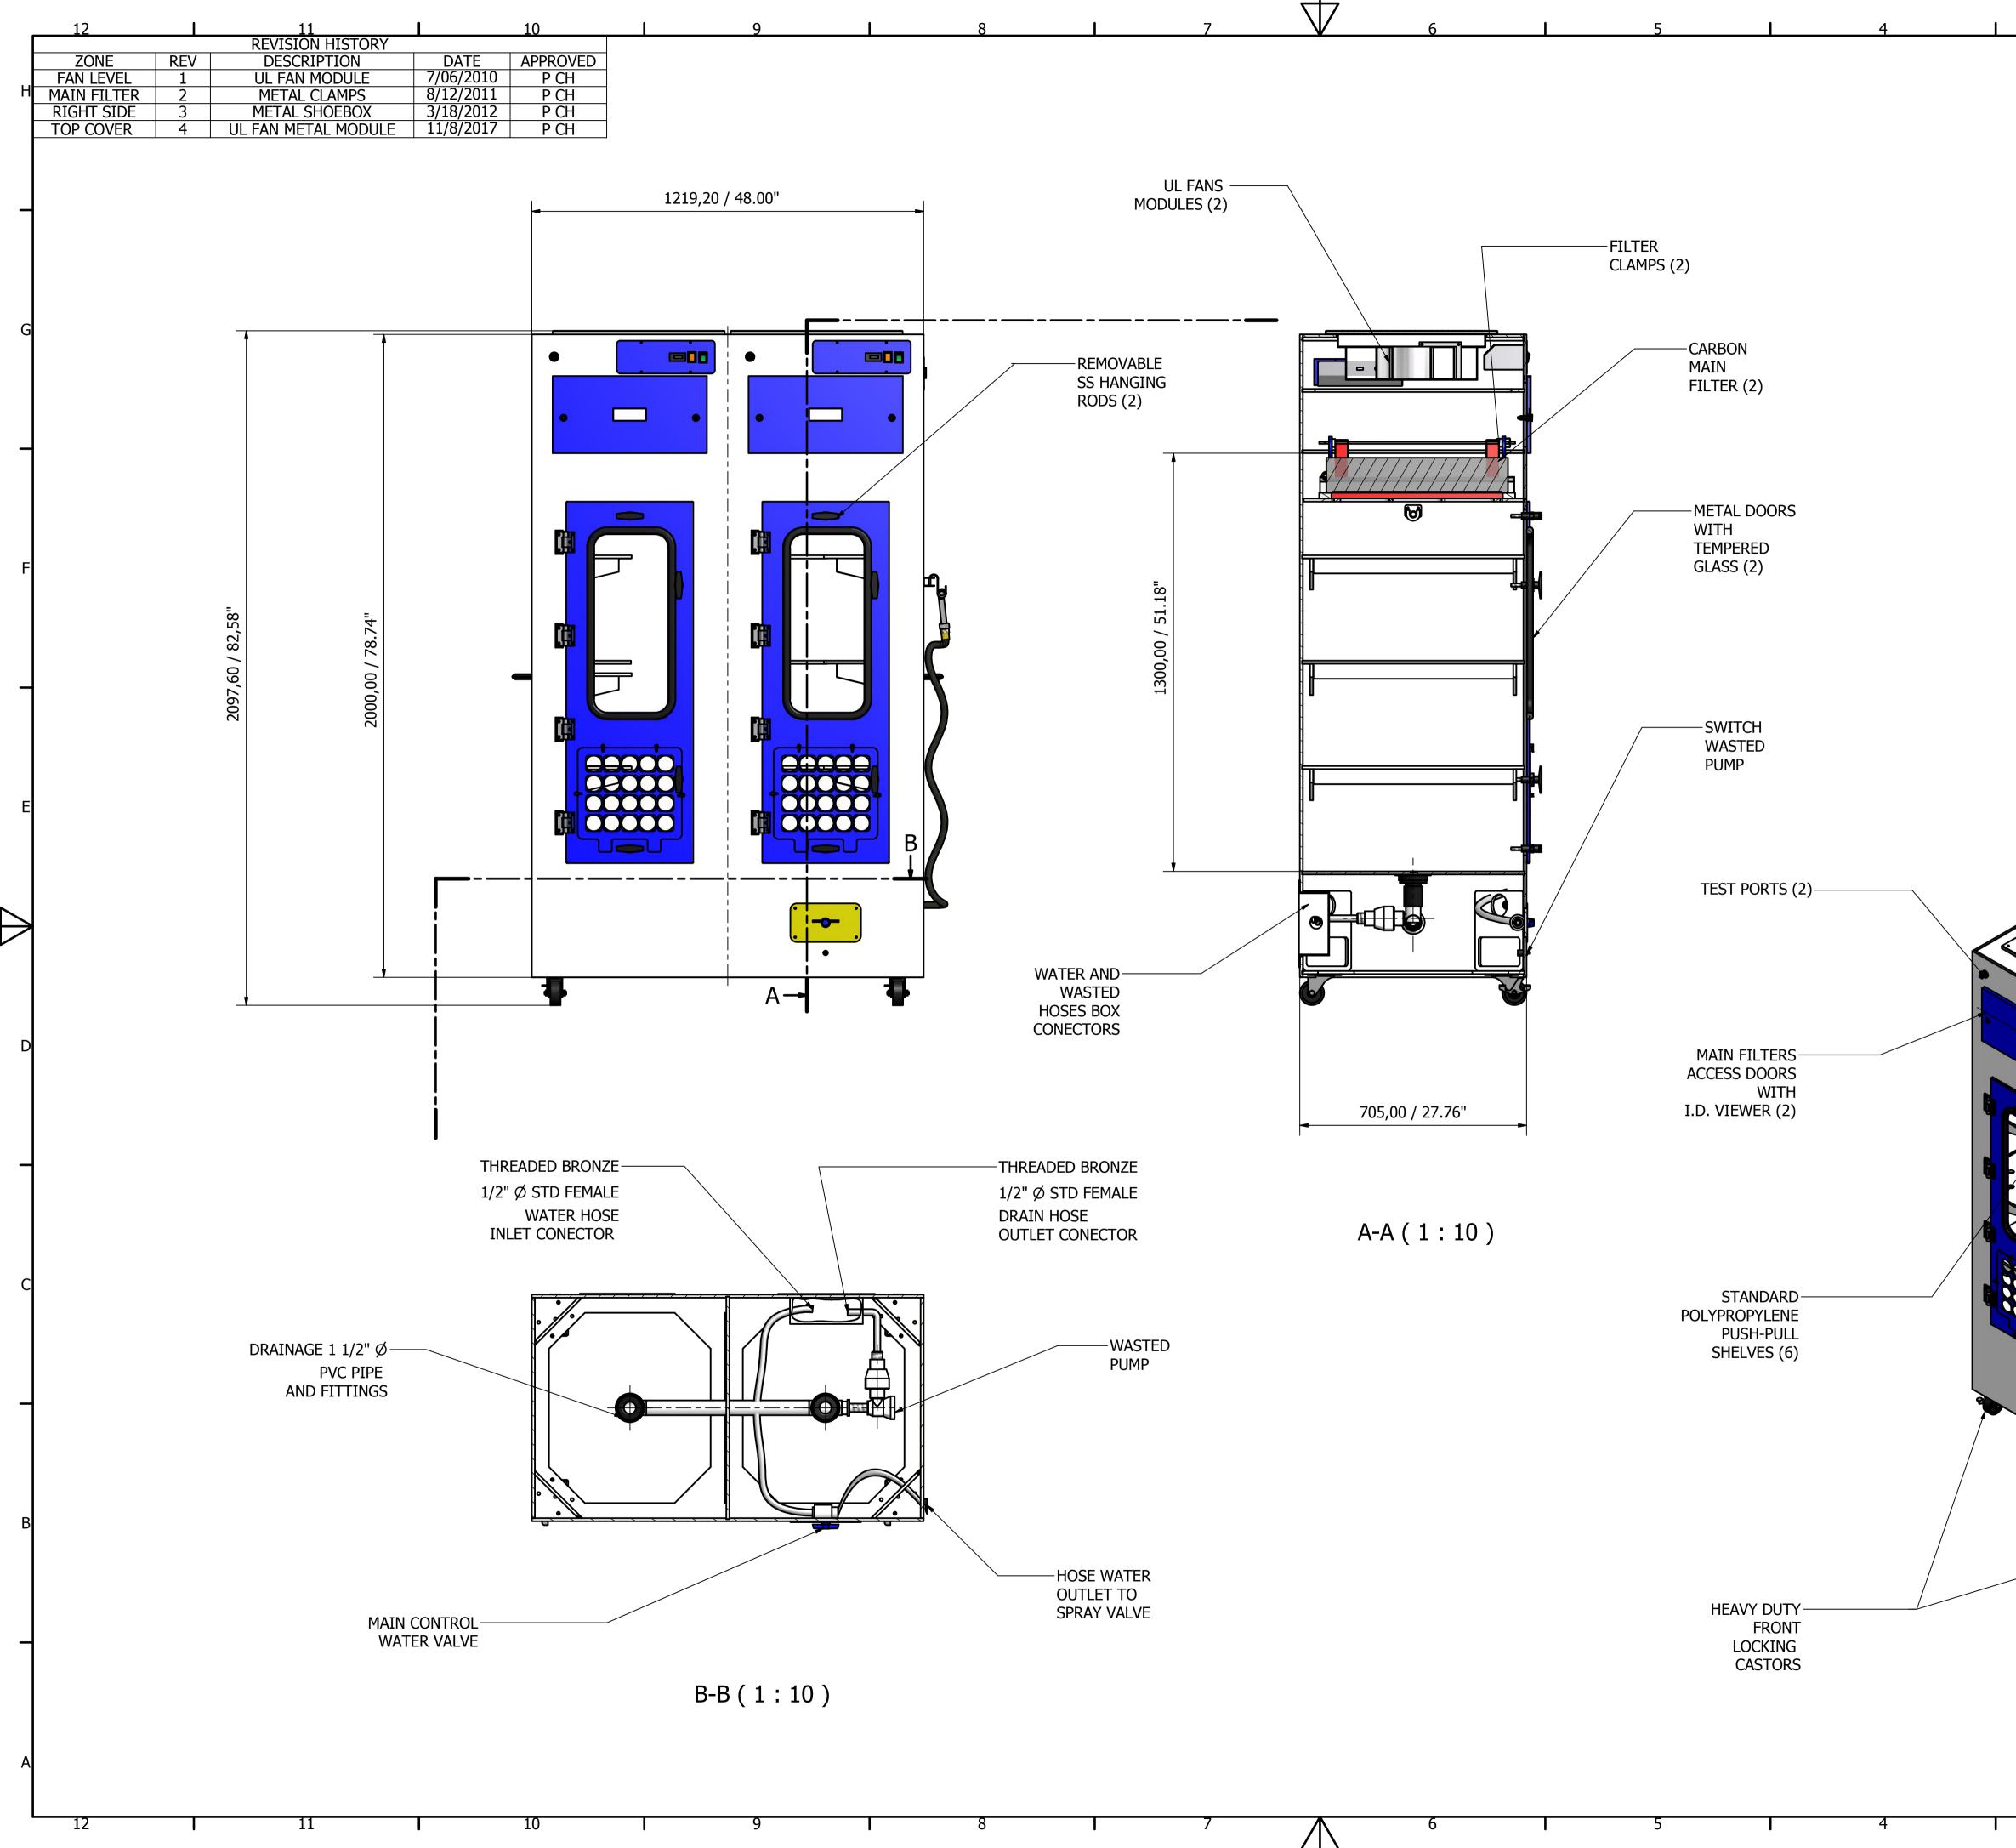

| 3                                |                                                            | 2 1 1                                                                                                                            |             |
|----------------------------------|------------------------------------------------------------|----------------------------------------------------------------------------------------------------------------------------------|-------------|
|                                  |                                                            |                                                                                                                                  |             |
|                                  |                                                            |                                                                                                                                  | Н           |
|                                  |                                                            |                                                                                                                                  |             |
|                                  |                                                            |                                                                                                                                  |             |
| <u>NOTES</u> :<br>1.0 CUSTOMER:  |                                                            |                                                                                                                                  | Γ           |
| 2.0 SUBMIT DRA<br>3.0 INCLUDED:  | WINGS FOR APPRO                                            | WAL.                                                                                                                             |             |
| 3.1 STANDARD I<br>3.2 PLUMBING P |                                                            |                                                                                                                                  | G           |
| For Draina                       | e and 1/2" x 6' hos<br>Ge and cold wati                    | ER                                                                                                                               |             |
| 4.0 CABINET BUI                  | E FEMALE CONECTO                                           | TE                                                                                                                               |             |
| WATERTIGHT                       | ENE, SEAMLESS, NO<br>F INSIDE, THERMAL<br>40LDED PLUG NEM/ | LY FUSE.                                                                                                                         |             |
|                                  | REQUIREMENTS 11                                            |                                                                                                                                  |             |
|                                  |                                                            |                                                                                                                                  |             |
|                                  |                                                            |                                                                                                                                  | F           |
|                                  |                                                            |                                                                                                                                  |             |
|                                  |                                                            |                                                                                                                                  |             |
|                                  |                                                            |                                                                                                                                  | $\vdash$    |
|                                  |                                                            |                                                                                                                                  |             |
|                                  | WITH<br>AIRFLOW                                            |                                                                                                                                  |             |
|                                  | ALARM                                                      |                                                                                                                                  | E           |
|                                  |                                                            | ELECTRIC<br>CABLE                                                                                                                |             |
|                                  |                                                            | CHANNEL                                                                                                                          |             |
|                                  |                                                            |                                                                                                                                  | F           |
|                                  |                                                            |                                                                                                                                  |             |
|                                  |                                                            | POWER<br>INLET                                                                                                                   | D           |
|                                  |                                                            |                                                                                                                                  |             |
|                                  |                                                            |                                                                                                                                  |             |
|                                  |                                                            |                                                                                                                                  | -           |
|                                  |                                                            |                                                                                                                                  |             |
|                                  |                                                            | DYNAMIC<br>FILTRATION                                                                                                            | -           |
|                                  |                                                            |                                                                                                                                  |             |
|                                  |                                                            | FILTRATION                                                                                                                       | c           |
|                                  |                                                            | FILTRATION                                                                                                                       | с           |
|                                  |                                                            | FILTRATION                                                                                                                       | c           |
|                                  |                                                            | FILTRATION<br>CHAMBERS (2)                                                                                                       | c           |
|                                  |                                                            | FILTRATION<br>CHAMBERS (2)<br>HANDLES (2)                                                                                        | c           |
|                                  |                                                            | FILTRATION<br>CHAMBERS (2)<br>HANDLES (2)<br>WATER<br>SPRAY                                                                      | c           |
|                                  |                                                            | FILTRATION<br>CHAMBERS (2)<br>HANDLES (2)<br>WATER                                                                               | C<br>B      |
|                                  |                                                            | FILTRATION<br>CHAMBERS (2)<br>HANDLES (2)<br>WATER<br>SPRAY<br>HOSE<br>VALVE<br>GUN                                              | C<br>B      |
|                                  |                                                            | FILTRATION<br>CHAMBERS (2)<br>HANDLES (2)<br>WATER<br>SPRAY<br>HOSE<br>VALVE                                                     | C<br>B      |
|                                  |                                                            | FILTRATION<br>CHAMBERS (2)<br>HANDLES (2)<br>WATER<br>SPRAY<br>HOSE<br>VALVE<br>GUN<br>ELECTROSTATIC<br>PRE-FILTERS              | _<br>С<br>В |
|                                  |                                                            | FILTRATION<br>CHAMBERS (2)<br>HANDLES (2)<br>WATER<br>SPRAY<br>HOSE<br>VALVE<br>GUN<br>ELECTROSTATIC<br>PRE-FILTERS              | C<br>B      |
| Designed by<br>CFG               | Checked by Approved by                                     | FILTRATION<br>CHAMBERS (2)<br>HANDLES (2)<br>WATER<br>SPRAY<br>HOSE<br>VALVE<br>GUN<br>ELECTROSTATIC<br>PRE-FILTERS<br>DOORS (2) |             |